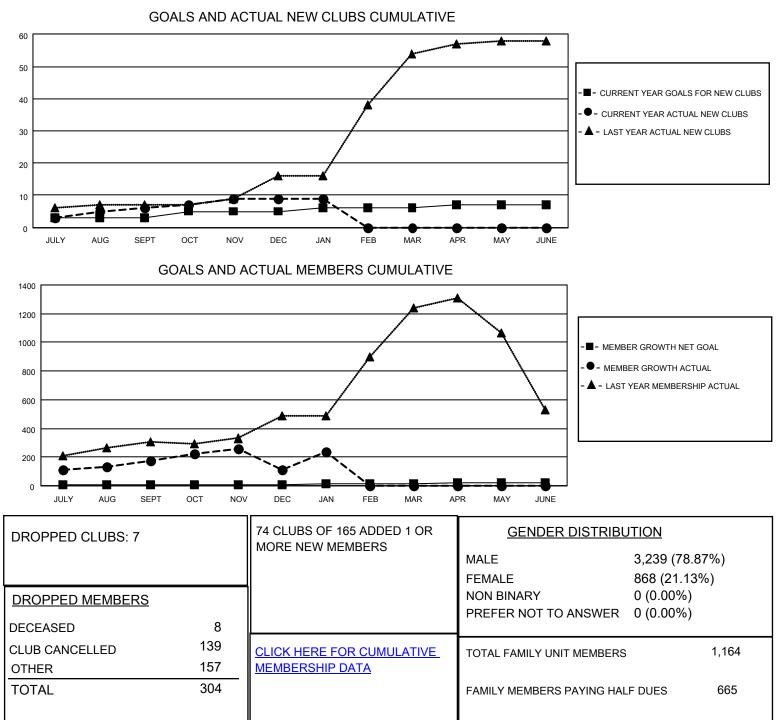

## LOCATION INDIA

District 320 D

Results as of: 1/31/2022

| Clubs                 |               |           |               | Members               |                        |                         |                                                    |
|-----------------------|---------------|-----------|---------------|-----------------------|------------------------|-------------------------|----------------------------------------------------|
| RESULTS FOR 2021-2022 |               |           |               | RESULTS FOR 2021-2022 |                        |                         |                                                    |
| QUARTER               | NEW CLUB GOAL | NEW CLUBS | DROPPED CLUBS | QUARTER               | BER GROWTH NET<br>GOAL | MEMBER GROWTH<br>ACTUAL | DROPPED<br>MEMBERS ACTUAL<br>(including transfers) |
| JULY/AUG/SEPT         | 3             | 6         | 2             | JULY/AUG/SEPT         | 5                      | 290                     | 104                                                |
| OCT/NOV/DEC           | 2             | 3         | 5             | OCT/NOV/DEC           | 5                      | 129                     | 193                                                |
| JAN/FEB/MAR           | 1             | 0         | 0             | JAN/FEB/MAR           | 5                      | 162                     | 7                                                  |
| APR/MAY/JUNE          | 1             | 0         | 0             | APR/MAY/JUNE          | 5                      | 0                       | 0                                                  |